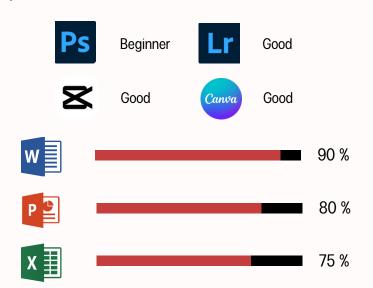

#### **SKILL**

- Communication/People skills
- · Highly flexible
- Multi-tasking
- · Problem solving skill
- Emotional Intelligence